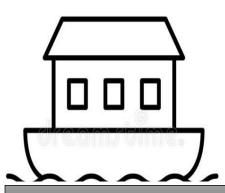

# Follow the instruction given below to make a 3D-Paper House City.

## **INSTRUCTIONS**

- 1.Take an A4 size white paper, fold half and stick to use it as a base.
- 2. Cut on the dotted line the first four pictures of the houses, fold on the folding strip and stick on the folded edge of the base.
- > Then stick blue colour paper half on the remaining base and stick the picture of houseboat on it.
- On the remaining half white base stick the picture of an igloo.
- Cut the extra road strip given below and stick to both the ends.
- > Stick the picture of caravan on the road strip.