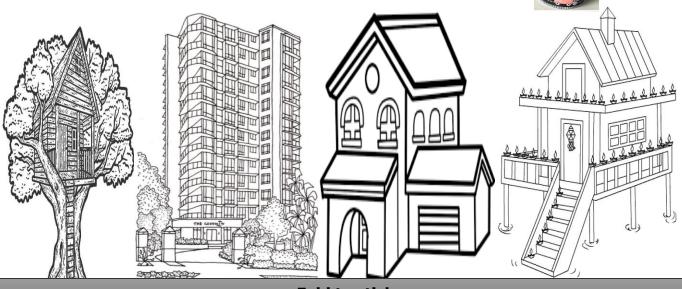

# Follow the instruction given below to make a 3D-Paper House City.

## **INSTRUCTIONS**

- 1.Take an A4 size white paper, fold half and stick to use it as a base.
- 2. Cut on the dotted line the first four pictures of the houses, fold on the folding strip and stick on the folded edge of the base.
- > Then stick blue colour paper half on the remaining base and stick the picture of houseboat on it.
- On the remaining half white base stick the picture of an igloo.
- Cut the extra road strip given below and stick to both the ends.
- > Stick the picture of caravan on the road strip.