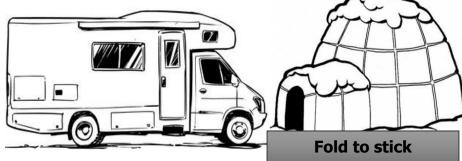

# Follow the instruction given below to make a 3D-Paper House City.

### Fold to stick

## **INSTRUCTIONS**

- 1.Take an A4 size white paper, fold half and stick to use it as a base.
- 2. Cut on the dotted line the first four pictures of the houses, fold on the folding strip and stick on the folded edge of the base.
- > Then stick blue colour paper half on the remaining base and stick the picture of houseboat on it.
- On the remaining half white base stick the picture of an igloo.
- Cut the extra road strip given below and stick to both the ends.
- > Stick the picture of caravan on the road strip.