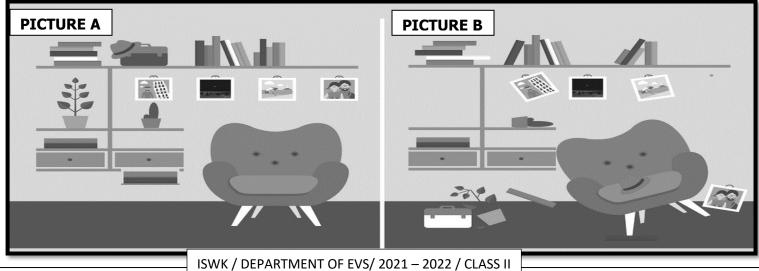

II. Spot the difference. Circle the unarranged items in Picture B given below.

|      |                                                        | DEPARTMENT OF EVS          | •         |                           |
|------|--------------------------------------------------------|----------------------------|-----------|---------------------------|
| l    | OPIC: HOUSES WE LIVE IN                                |                            | WC        | DRKSHEET: CHAPTER CHECKUP |
| l    | ESOURCE PERSON: MRS SAME                               |                            | SFC.      | DATE:                     |
| LIN  | AME:                                                   | CLA33. II                  | JLC       | <i>ν</i> Λι <b>ι</b>      |
|      | <b>Give a reason for the state</b> We all need a home. | ments given below.         |           |                           |
|      |                                                        |                            |           |                           |
|      |                                                        |                            |           |                           |
| 2.   | People living in places where it                       | rains a lot build stilt ho | ouses.    |                           |
|      |                                                        |                            |           |                           |
| 3.   | We should let fresh air and sur                        | nlight into our house.     |           |                           |
| II.  | Complete the sentences give                            | ven below.                 |           |                           |
| 1.   | Our home protects us from _                            |                            |           |                           |
| 2.   | Grow plants around the house                           | 2                          |           |                           |
| 3.   | Some people who live in fores                          | sts                        |           |                           |
| 4.   | A house should have windows                            | 5                          |           |                           |
| III. | .Write 'True' or 'False' in the                        | e box given below.         | Γ         |                           |
| i.   | Flats are single-storeyed hou                          | ses.                       |           |                           |
| ii.  | Tents are made of thick cloth                          | called canvas.             |           |                           |
| iii. | Dustbins must be kept uncov                            | ered.                      | _         |                           |
| iv.  | . Houses built from bricks and                         | cement are called pucc     | ca house. |                           |
| ٧.   | Kuchcha houses are found in                            | villages.                  | _         |                           |
| vi.  | . Igloos are made of wood.                             |                            |           |                           |